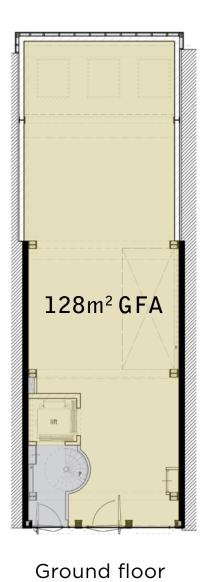

#### **KEY NUMBERS**

Surface area 340 square meters with high ceilings. Ground floor 128 m<sup>2</sup> gross floor area with a height of 5,15 m. Basement 133 m<sup>2</sup> gross floor area with a height of 3,80 m. First floor 78 m<sup>2</sup> gross floor area with a height of 3,10 m.

## Ground floor

# Ground floor