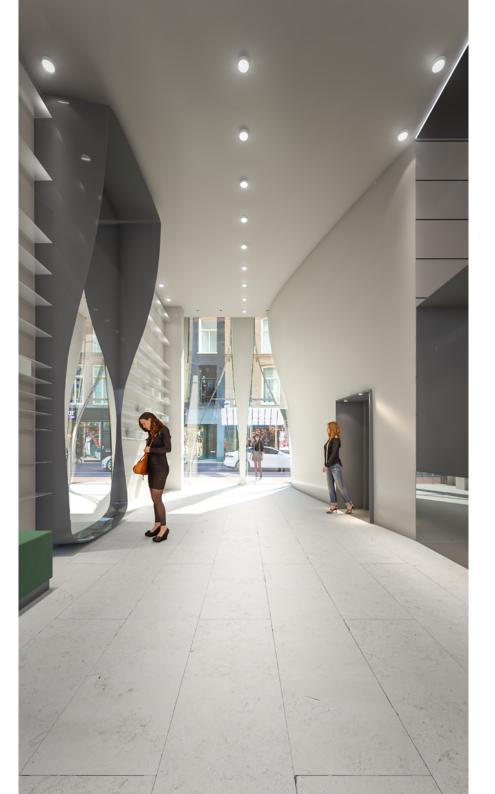

fashion and architecture come together to represent and celebrate the geometry of high-end, tailored clothing, creating harmony between aesthetics and function. All this while keeping true to the original design of the three-windowed vertical division of an Amsterdam town house, where on the upper floors above the retail section, a bespoke apartment design carries high-end architecture through the entire building.

#### **KEY NUMBERS**

Surface area 340 square meters with high ceilings. Ground floor 128 m<sup>2</sup> gross floor area with a height of 5,15 m. Basement 133 m<sup>2</sup> gross floor area with a height of 3,80 m. First floor 78 m<sup>2</sup> gross floor area with a height of 3,10 m.

### Design concept





### Streetview













## Ground floor







# Ground floor





# First floor





# First floor





Floorplans







First floor

### Section



### Team

#### Architects

#### UNStudio

Astrid Piber Ger Gijzen Mark Salemink Pauline Caubel

### Gietermans & Van Dijk

Wim Gietermans Arjan Bakker **Structural Engineers** 

**Arup** Chris Noteboom Leonie van Ginkel

# Brouwer & Kok

Hamid Yazdi

#### Contractors

Wessels Zeist Ed Vernooij Robert van der Hoef Wim van de Vis Richard van het Ende

#### Octatube

Nils Eekhout Iris Rombouts Erik van Thiel Luis Weber **Estate Agent** 

**B&O Retail** Robert Bleekemolen