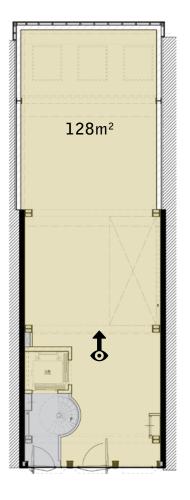

#### **KEY NUMBERS**

Surface area 340 square meters with high ceilings. Ground floor 128 m<sup>2</sup> gross floor area with a height of 5,15 m. Basement 133 m<sup>2</sup> gross floor area with a height of 3,80 m. First floor 78 m<sup>2</sup> gross floor area with a height of 3,10 m.

## Ground floor

# Ground floor