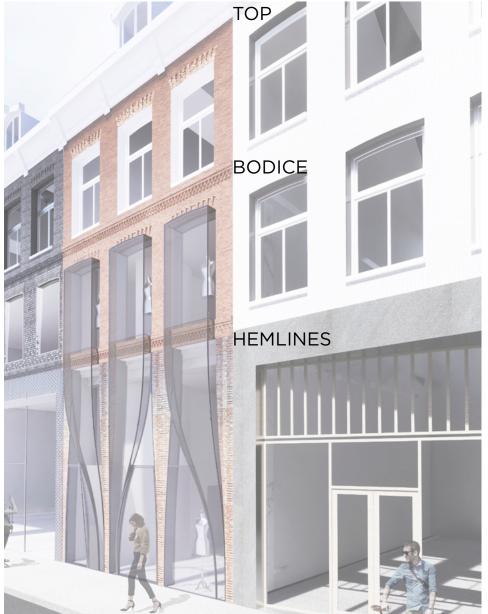

Taking cues from nearby museums for framing Dutch art, UNStudio's design for The Looking Glass sets the stage for a unique and distinctive flagship store by reimagining what it means to display clothes. Its facade is a celebration of textiles, both in form and function; three curved glass panels flow down from the upper floors in a design that mimics billowing transparent cloth. This play with glass creates opening spaces on a pedestrian eye-level that unveil the latest designs. In a fluid gesture, fashion and architecture come together to represent and celebrate the geometry of high-end, tailored clothing, creating harmony between aesthetics and function. All this while keeping true to the original design of the three-windowed vertical division of an Amsterdam town house, where on the upper floors above the retail section, a bespoke apartment design carries high-end architecture through the entire building.

### Design concept