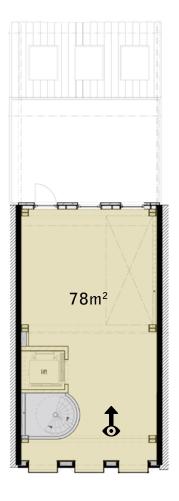

#### **KEY NUMBERS**

Surface area 340 square meters with high ceilings. Ground floor 128 m<sup>2</sup> gross floor area with a height of 5,15 m. Basement 133 m<sup>2</sup> gross floor area with a height of 3,80 m. First floor 78 m<sup>2</sup> gross floor area with a height of 3,10 m.

# First floor

# First floor

Floorplans

First floor