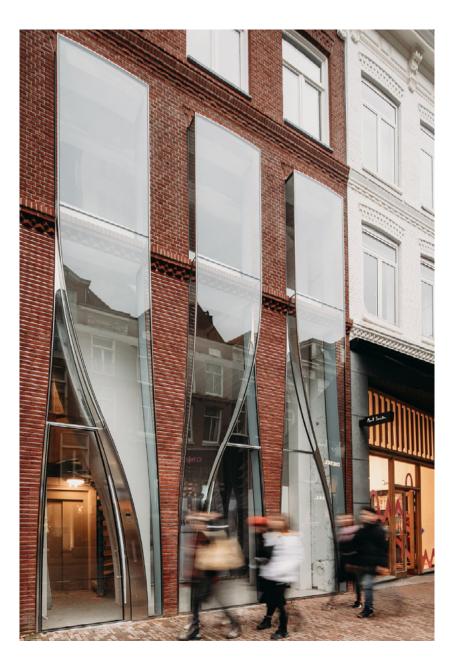

Taking cues from nearby museums for framing Dutch art, UNStudio's design for The Looking Glass sets the stage for a unique and distinctive flagship store by reimagining what it means to display clothes. Its facade is a celebration of textiles, both in form and function; three curved glass panels flow down from the upper floors in a design that mimics billowing transparent cloth. This play with glass creates opening spaces on a pedestrian eye-level that unveil the latest designs. In a fluid gesture, fashion and architecture come together to represent and celebrate the geometry of high-end, tailored clothing, creating harmony between aesthetics and function. All this while keeping true to the original design of the three-windowed vertical division of an Amsterdam town house, where on the upper floors above the retail section, a bespoke apartment design carries high-end architecture through the entire building.

### Streetview