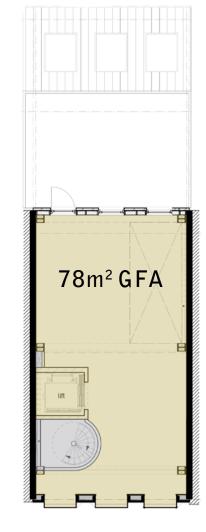

#### **KEY NUMBERS**

Surface area 340 square meters with high ceilings. Ground floor 128 m<sup>2</sup> gross floor area with a height of 5,15 m. Basement 133 m<sup>2</sup> gross floor area with a height of 3,80 m. First floor 78 m<sup>2</sup> gross floor area with a height of 3,10 m.

# First floor

# First floor

Floorplans

First floor