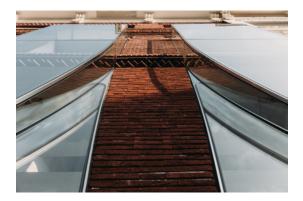

Taking cues from nearby museums for framing Dutch art, UNStudio's design for The Looking Glass sets the stage for a unique and distinctive flagship store by reimagining what it means to display clothes. Its facade is a celebration of textiles, both in form and function; three curved glass panels flow down from the upper floors in a design that mimics billowing transparent cloth. This play with glass creates opening spaces on a pedestrian eye-level that unveil the latest designs. In a fluid gesture, fashion and architecture come together to represent and celebrate the geometry of high-end, tailored clothing, creating harmony between aesthetics and function. All this while keeping true to the original design of the three-windowed vertical division of an Amsterdam town house, where on the upper floors above the retail section, a bespoke apartment design carries high-end architecture through the entire building.