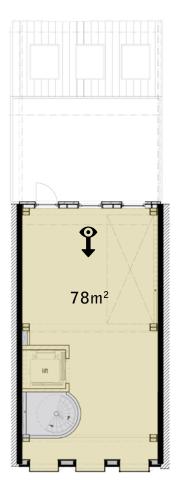

# First floor

# First floor

Floorplans

First floor

#### **KEY NUMBERS**

Surface area 340 square meters with high ceilings. Ground floor 128 m<sup>2</sup> gross floor area with a height of 5,15 m. Basement 133 m<sup>2</sup> gross floor area with a height of 3,80 m. First floor 78 m<sup>2</sup> gross floor area with a height of 3,10 m.