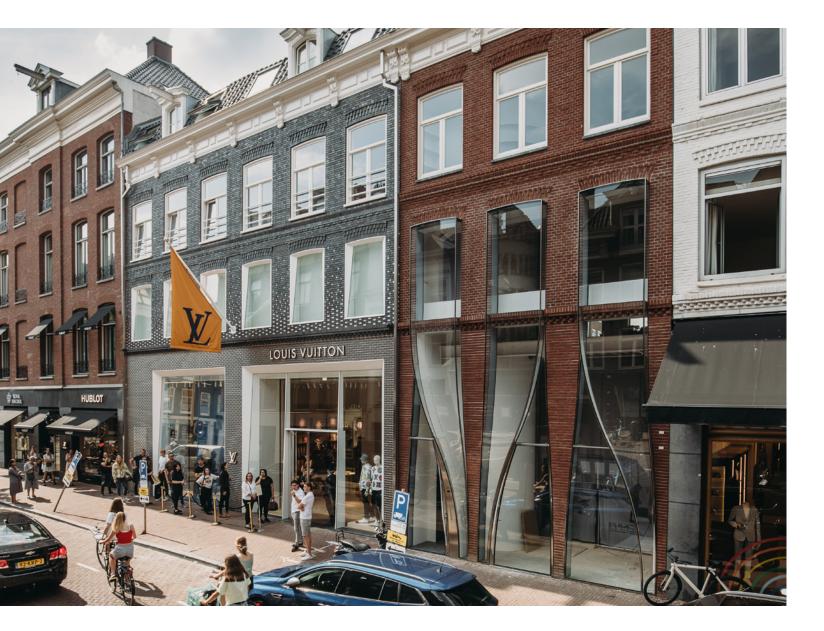

### The Looking Glass Where form & function is fashion

PC Hooftstraat is one of the most elegant shopping streets in Europe, home to only leading international and Dutch designers, flagship stores and boutiques. Situated in the heart of the Museum Quarter, between Museumplein and the Vondelpark, shops on the PC Hooftstraat are a display of Dutch design, creative heritage and elegance.

Taking cues from nearby museums for framing Dutch art, UNStudio's design for The Looking Glass sets the stage for a unique and distinctive flagship store by reimagining what it means to display clothes. Its facade is a celebration of textiles, both in form and function; three curved glass panels flow down from the upper floors in a design that mimics billowing transparent cloth. This play with glass creates opening spaces on a pedestrian eye-level that unveil the latest designs. In a fluid gesture, fashion and architecture come together to represent and celebrate the geometry of high-end, tailored clothing, creating harmony between aesthetics and function. All this while keeping true to the original design of the three-windowed vertical division of an Amsterdam town house, where on the upper floors above the retail section, a bespoke apartment design carries high-end architecture through the entire building.