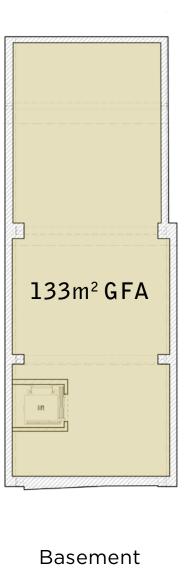

#### **KEY NUMBERS**

Surface area 340 square meters with high ceilings. Ground floor 128 m<sup>2</sup> gross floor area with a height of 5,15 m. Basement 133 m<sup>2</sup> gross floor area with a height of 3,80 m. First floor 78 m<sup>2</sup> gross floor area with a height of 3,10 m.