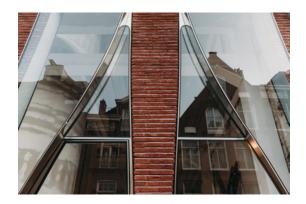

Taking cues from nearby museums for framing Dutch art, UNStudio's design for The Looking Glass sets the stage for a unique and distinctive flagship store by reimagining what it means to display clothes. Its facade is a celebration of textiles, both in form and function; three curved glass panels flow down from the upper floors in a design that mimics billowing transparent cloth. This play with glass creates opening spaces on a pedestrian eye-level that unveil the latest designs. In a fluid gesture, fashion and architecture come together to represent and celebrate the geometry of high-end, tailored clothing, creating harmony between aesthetics and function. All this while keeping true to the original design of the three-windowed vertical division of an Amsterdam town house, where on the upper floors above the retail section, a bespoke apartment design carries high-end architecture through the entire building.

### Streetview