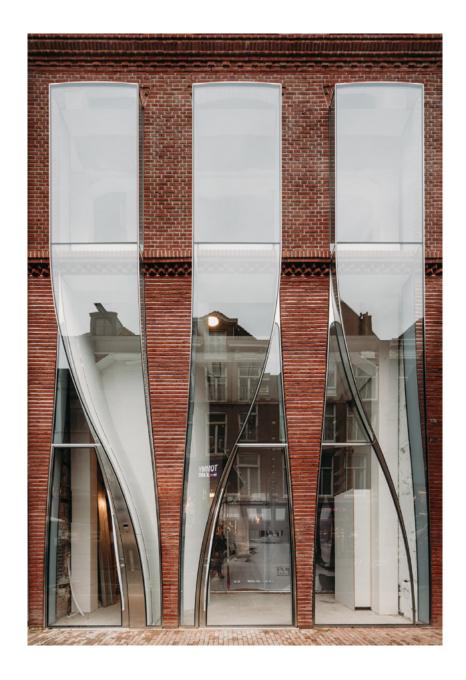

Taking cues from nearby museums for framing Dutch art, UNStudio's design for The Looking Glass sets the stage for a unique and distinctive flagship store by reimagining what it means to display clothes. Its facade is a celebration of textiles, both in form and function; three curved glass panels flow down from the upper floors in a design that mimics billowing transparent cloth. This play with glass creates opening spaces on a pedestrian eye-level that unveil the latest designs. In a fluid gesture, fashion and architecture come together to represent and celebrate the geometry of high-end, tailored clothing, creating harmony between aesthetics and function. All this while keeping true to the original design of the three-windowed vertical division of an Amsterdam town house, where on the upper floors above the retail section, a bespoke apartment design carries high-end architecture through the entire building.