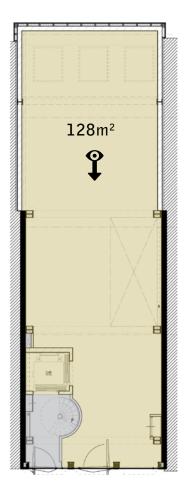

## Ground floor

# Ground floor

#### **KEY NUMBERS**

Surface area 340 square meters with high ceilings. Ground floor 128 m<sup>2</sup> gross floor area with a height of 5,15 m. Basement 133 m<sup>2</sup> gross floor area with a height of 3,80 m. First floor 78 m<sup>2</sup> gross floor area with a height of 3,10 m.