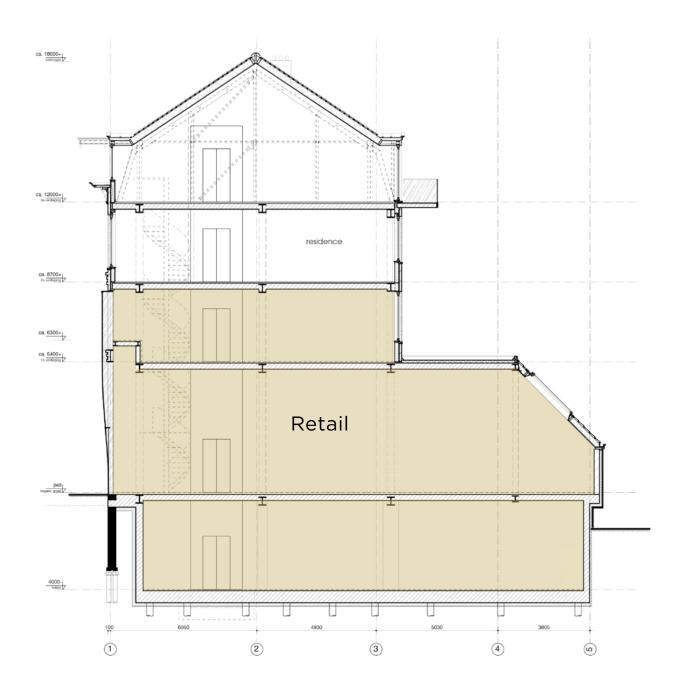

### Section

#### **KEY NUMBERS**

Surface area 340 square meters with high ceilings. Ground floor 128 m<sup>2</sup> gross floor area with a height of 5,15 m. Basement 133 m<sup>2</sup> gross floor area with a height of 3,80 m. First floor 78 m<sup>2</sup> gross floor area with a height of 3,10 m.