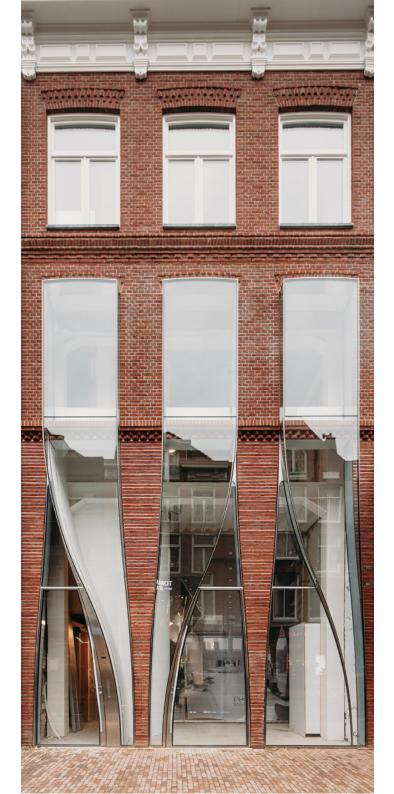

Taking cues from nearby museums for framing Dutch art, UNStudio's design for The Looking Glass sets the stage for a unique and distinctive flagship store by reimagining what it means to display clothes. Its facade is a celebration of textiles, both in form and function; three curved glass panels flow down from the upper floors in a design that mimics billowing transparent cloth. This play with glass creates opening spaces on a pedestrian eye-level that unveil the latest designs. In a fluid gesture, fashion and architecture come together to represent and celebrate the geometry of high-end, tailored clothing, creating harmony between aesthetics and function. All this while keeping true to the original design of the three-windowed vertical division of an Amsterdam town house, where on the upper floors above the retail section, a bespoke apartment design carries high-end architecture through the entire building.